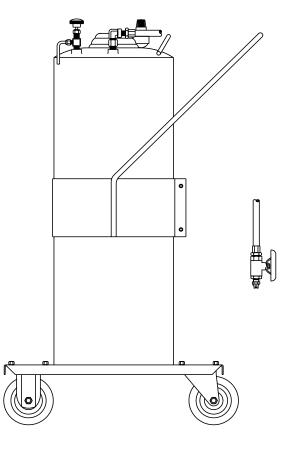

## AUTOff Ood®15

- Stainless Steel, Pressure Tank Sprayer
- 15-gallon, 316 Stainless Steel, ASME Tank
- Heavy-duty, 11-gauge Stainless Steel Base
- Solid, 1/2 Inch, Stainless Steel, Adjustable Handle
- Two Fixed and Two Swivel, Heavy-duty, • Casters
- ASME, Stainless Steel, Pressure Relief Valve
- Stainless Steel Bleed-off Valve
- Pressure Regulator and Gauge
- Heavy-duty, 3/8 Inch x 50 Foot Hose • Assembly
- Heavy-duty, Stainless Steel, Ball Valve, • Wand and Nozzle
- Maximum Operating Pressure: 130 psig
- Maximum Temperature: 150°F