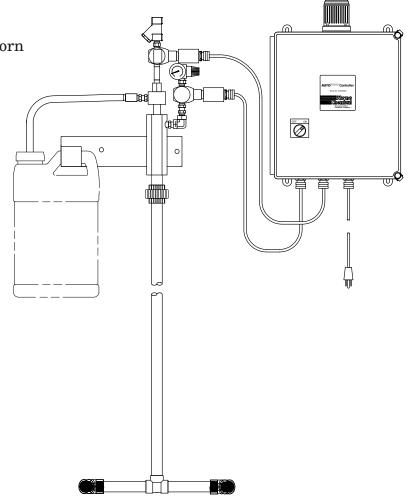

## AUTOfoam®Controller50

- Timer Controlled Floor Foam Sanitizer
- Nema 4X Fiberglass Enclosure
- Adjustments for Foam Delay and Foam Operation
- Flashing Light with Internal Mounted Horn
- Keyed On/Off Switch
- Stainless Steel AUTOfoam®50
- Schedule 80 PVC Header for Foam Application
- Built-in Hanger for Jerrican Container

## AUTOfoam®Controller50

(Continued:)

The AUTOfoam®Controller50 is an automatic foam applicator for generating a foam blanket of WC-147 SANITIZER, WC-157 SANITIZER or WC-197 SANITIZER in Ready-to-Eat Department floor entrances for sanitizing all types of traffic.

The AUTOfoam®Controller50's internal timer system can be adjusted to maintain the desired foam blanket of sanitizer in traffic areas throughout the production day. Foam headers can be designed to direct WC-147 SANITIZER, WC-157 SANITIZER or WC-197 SANITIZER foam into a variety of different sized doorways, hallways, large product storage entrances, etc. The recommended concentration is between 750 ppm to 1,500 ppm quaternary ammonium sanitizer.