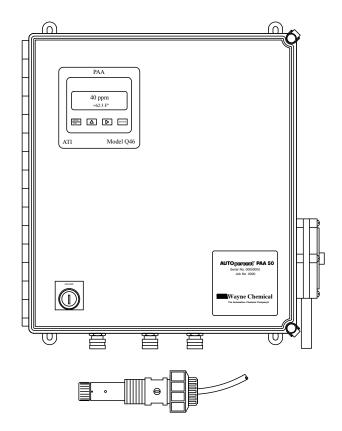

## AUTOPETEEME®PAA 50

- Automatic PAA Chemical Feed System
- Maintains Accurate Pre-determined Chemical Concentration of 0-200 PPM
- NEMA 4X Fiberglass Enclosure
- Digital Programmable Controller with Automatic Temperature Compensation for Accurate Chemical Feed
- Adjustments for Varying Tank Sizes and **Equilibration Times**
- 2-Electrode Polarographic Membrane sensor for direct measurement of PAA
- 50-ounce/Minute Peristaltic Pump
- On/Off Key Switch
- Run Indicator Light
- Fail-safe Feature
- Data Logging Feature:
  - Holds 4MB (1.9 million measurements maximum).
  - Download type is USB 2.0 interface.
  - Logging rate of 1 second to 18 hours.
- Electrical: 3 AMP Maximum at 120VAC